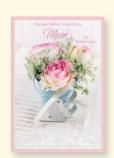

## **Rosedale Mother's Day Cards**

Maximize your Mother's Day card sales with a free-standing corrugate display of high-end Rosedale Mother's Day cards. This collection has our best-selling designs covering many captions.

- 6 Each of 30 best-selling designs. Total cards 180.
- Display dimensions: 20" x 60".
- Folded card size 5.5" x 8".
- Card embellishments include: foil, diecuts, glitter and four-color inserts.
- Caption cards identifying each sku in every pocket.
- Pre-assembled product in every pocket takes minutes to display in your store.
- Matching colored envelopes.
- Corrugate sign above the display provides sell price flexibility.
- Captions include: Mother, Mommy, Mom, Grandma, Sister, Daughter, Wife, To the One I Love, Especially for You and General.