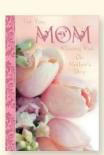

## **Rosedale Mother's Day Cards**

Maximize your Mother's Day card sales with a free-standing corrugate display of high-end Rosedale Mother's Day cards. This collection has our best-selling designs covering many captions.

- 6 Each of 30 best-selling designs. Total cards 180.
- Display dimensions: 20" x 60".
- Folded card size 5.5" x 8".
- Card embellishments include: foil, diecuts, glitter and four-color inserts.
- Caption cards identifying each sku in every pocket.
- Pre-assembled product in every pocket takes minutes to display in your store.
- Matching colored envelopes.
- Corrugate sign above the display provides sell price flexibility.
- Captions include: Mother, Mommy, Mom, Grandma, Sister, Daughter, Wife, To the One I Love, Especially for You and General.